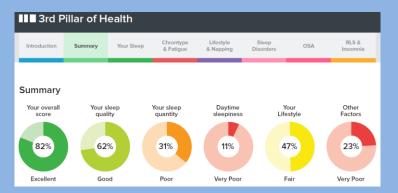

## **Fatigue assessment**

- \* It's Free
- \* It's Confidential
- \* Immediate personalised report
- \* Coming soon
- \* Your participation is essential!

We are offering all members a free, comprehensive and confidential fatigue assessment. Immediately on completion you will be able to download your own personalised report. We will provide you with information to help you make, often small, changes to improve your sleep and personal energy during the day. As a result you will be able to make a better contribution in your family life, work life and social life.